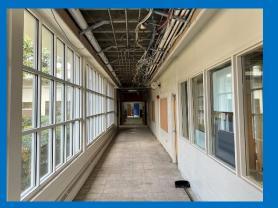

## Current Activities 11/28/22-12/02/22

- Complete
  - Demolition of ceiling tile and grid
  - Removal of flooring and base
  - Removal of ductwork, fixtures, and equipment
- Started/Ongoing
  - Installing new mechanical ductwork
  - Electrical rough-in

## Upcoming Activities 12/05/22-12/09/22

- Continue mechanical, electrical, and plumbing rough-in
- Layout new ceiling grid
- Layout of new VRF units

Ceilings & floors removed in the front hallway

New Ductwork