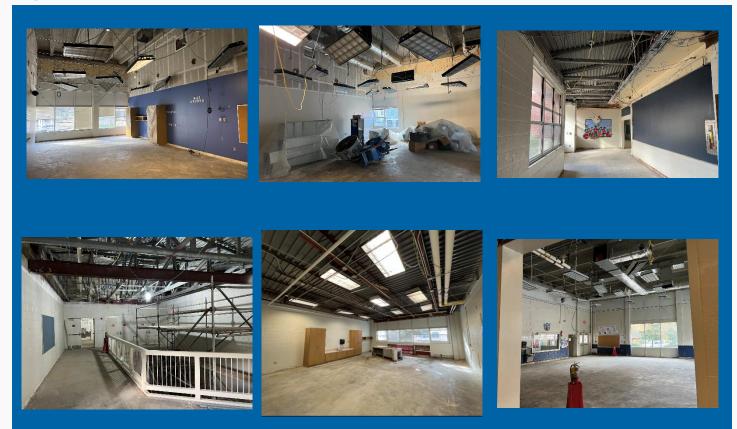

## **BENTEEN ELEMENTARY SCHOOL**



Weekly Construction Progress Report Week 11/28/2022-12/02/2022

**Balfour Beatty** 



## Current Activities 11/28/22-12/02/22

- Complete
  - Demolition of ceiling tile and grid
  - Removal of flooring and base
  - Removal of ductwork, fixtures, and equipment
- Started/Ongoing
  - Installing new mechanical ductwork
  - Electrical rough-in

## Upcoming Activities 12/05/22-12/09/22

- Continue mechanical, electrical, and plumbing rough-in
- Layout new ceiling grid
- Layout of new VRF units



Ceilings & floors removed in the front hallway



New Ductwork

# BRPH

## **Balfour Beatty**

#### **Progress Photos**





# BRPH

**Balfour Beatty** 

### **Project Schedule**

• Schedule Status: On Schedule



### **Project Financials**

- Construction GMP: \$9,989,727.77
- Progress Billed to Date: \$1,027,541
- Budget Status: Within GMP