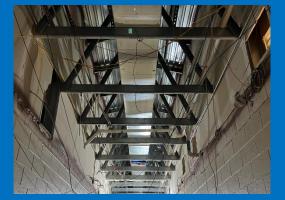

## Current Activities 11/28/22-12/02/22

- Complete
  - Demolition of ceiling tile and grid
  - Removal of flooring and base
  - Removal of ductwork, fixtures, and equipment
- Started/Ongoing
  - Installing new mechanical ductwork
  - Electrical rough-in

## Upcoming Activities 12/05/22-12/09/22

- Continue mechanical, electrical, and plumbing rough-in
- Layout new ceiling grid
- Layout of new VRF units

Ceilings & floors removed in the front hallway

New Ductwork